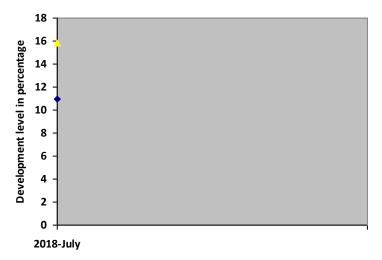

| Nature of rehabilitation services given | Assessment<br>July 2018 |
|-----------------------------------------|-------------------------|
| Physiotherapy                           | 10.96                   |
| Special Education                       | N/A                     |
| Occupational therapy                    | 15.86                   |
| Speech therapy                          | N/A                     |

# **Graphical report**

Physiotherapy
Special Education
Occupational therapy
Speech therapy

Months